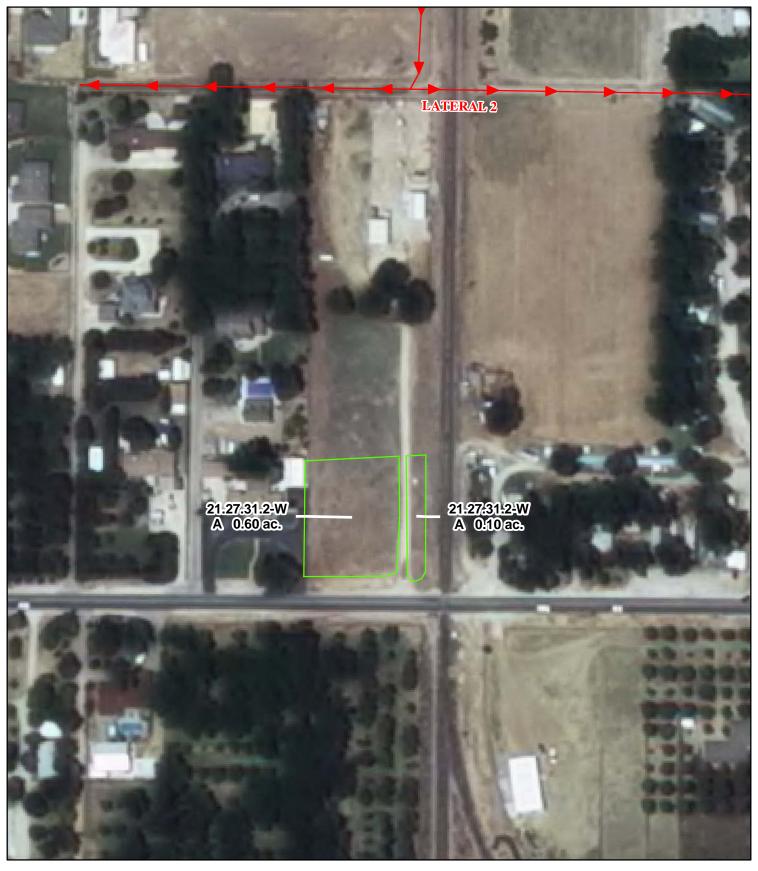

### f. Location and Amount of Irrigated Acreage:

Section 31, Township 21S, Range 27E, N.M.P.M.

Pt. SE¼

0.70 acres

Total: 0.70 acres

As shown on the attached revised Hydrographic Survey Map for Subfile No. 21.27.31.2-W, and the CID Section Hydrographic Survey Map Sheet No. 41 (1999-2011), included in Part F of this Appendix, representing the Court record as of the date of the filing of this Decree.

### g. Amount of Water:

As set forth in Part B of this Appendix.

| Legend<br>◎ Point of Diversion<br>→→ Canals / Ditches<br>Tract Boundaries | 2009 Digital Orthophotography<br>Grid Interval = 1000 |   | <b>STATE OF NEW MEXICO</b><br>Office of the State Engineer<br>John R. D'Antonio, Jr., P.E., State Engineer | IMC Kalium Carlsbad<br>Potash Co.<br>Subfile 21.27.31.2-W |
|---------------------------------------------------------------------------|-------------------------------------------------------|---|------------------------------------------------------------------------------------------------------------|-----------------------------------------------------------|
| Surface Water Only                                                        | Scale $1 " = 150$ '                                   | ₿ | Pecos River Stream System                                                                                  | 1/18/2011                                                 |
| Supplemental Groundwater                                                  | 1:1,800                                               |   | <b>Carlsbad Irrigation District</b>                                                                        |                                                           |
| Reservoir / Pond                                                          | 100 50 0 100                                          |   | Hydrographic Survey                                                                                        |                                                           |
| No Right                                                                  | Feet                                                  | • | Township 21 D.D.                                                                                           | Interctate Stream Commission PAE                          |